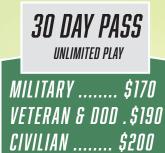

## **SEABEE GOLF COURSE RATES**

| abee o              |                     |              | 2 PM                      | 2 PM                                          | 4 PM                                          | 4 PM                      |  |
|---------------------|---------------------|--------------|---------------------------|-----------------------------------------------|-----------------------------------------------|---------------------------|--|
|                     | 9<br>Holes          | 18<br>Holes  | TWILIGHT<br>WEEKDAY       | TWILIGHT<br>WEEKEND                           | SUPER TWILIGHT<br>WEEKDAY                     | SUPERTWILIGHT<br>WEEKEND  |  |
| EG &<br>BELOW       | \$14                | \$22         | <b>\$16</b><br>18 HOLES   | <b>\$                                    </b> | <b>\$12</b><br>18 Holes                       | <b>\$ ] 4</b><br>18 HOLES |  |
| 10                  | 9<br>Holes          | 18<br>Holes  | TWILIGHT<br>WEEKDAY       | TWILIGHT<br>WEEKEND                           | SUPER TWILIGHT<br>WEEKDAY                     | SUPERTWILIGHT<br>WEEKEND  |  |
| E7 &<br>Above       | <sup>\$</sup> 18.50 | \$34         | <b>\$22</b><br>18 HOLES   | <b>\$23</b><br>18 HOLES                       | <b>\$                                    </b> | <b>\$16</b><br>18 HOLES   |  |
|                     | 9<br>Holes          | 18<br>Holes  | TWILIGHT<br>Weekday       | TWILIGHT<br>WEEKEND                           | SUPER TWILIGHT<br>WEEKDAY                     | SUPERTWILIGHT<br>WEEKEND  |  |
| RETIRED<br>MILITARY | \$19                | \$ <b>34</b> | <b>\$22</b><br>18 HOLES   | <b>\$23</b><br>18 HOLES                       | <b>\$15</b><br>18 HOLES                       | <b>\$16</b><br>18 HOLES   |  |
|                     | 9<br>Holes          | 18<br>Holes  | TWILIGHT<br>WEEKDAY       | TWILIGHT<br>WEEKEND                           | SUPER TWILIGHT<br>WEEKDAY                     | SUPERTWILIGHT<br>WEEKEND  |  |
| VETERAN<br>& DOD    | \$20.50             | \$36         | <b>\$23</b><br>18 HOLES   | <b>\$25</b><br>18 Holes                       | <b>\$ ] 7</b><br>18 HOLES                     | <b>\$19</b><br>18 HOLES   |  |
|                     | g<br>Holes          | 18<br>Holes  | TWILIGHT<br>WEEKDAY       | TWILIGHT<br>WEEKEND                           | SUPER TWILIGHT<br>WEEKDAY                     | SUPERTWILIGHT<br>WEEKEND  |  |
| CIVILIANS           | <i>\$2</i> ]        | \$36         | <b>\$26</b><br>18 HOLES   | <b>\$28</b><br>18 HOLES                       | <b>\$ 19</b><br>18 HOLES                      | <b>\$21</b><br>18 HOLES   |  |
|                     | g<br>Holes          | 18<br>Holes  | TWILIGHT<br>WEEKDAY       | TWILIGHT<br>WEEKEND                           |                                               |                           |  |
| JUNIORS             | \$14                | \$22         | <b>\$ ] ]</b><br>18 HOLES | <b>\$ ] 2</b><br>18 HOLES                     |                                               |                           |  |