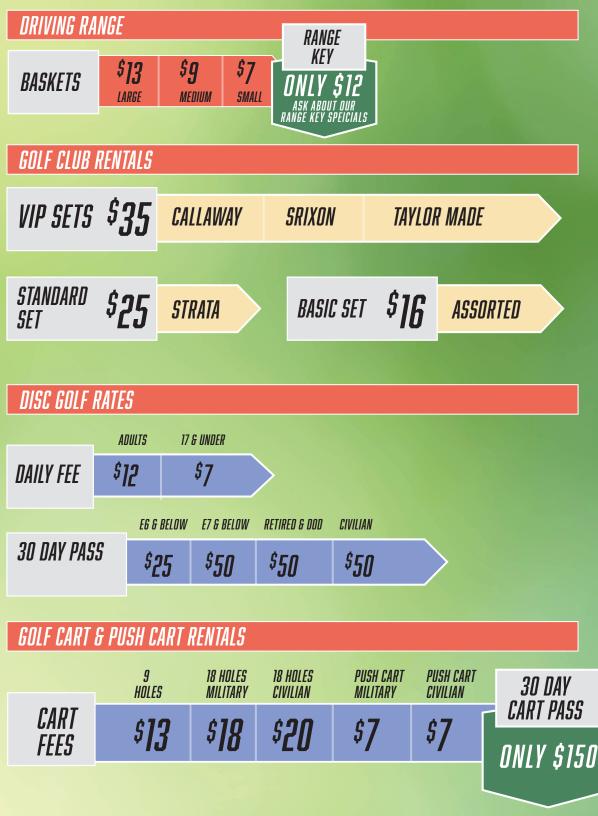

## SEABEE GOLF COURSE Driving Range & Disc Golf Rates

PROSHOP PHONE 805-982-2620

PRICES SUBJECT TO CHANGE WITHOUT NOTICE